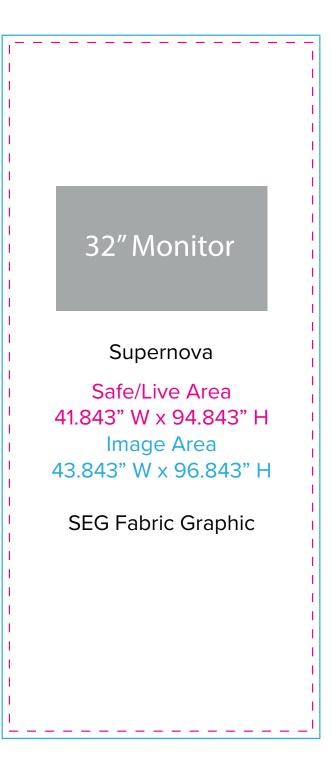

#### Graphic Template 20 x 20 Inline Exhibit Backlit Lightbox SEG - Double Sided

Graphic Template 20 x 20 Inline Exhibit Pillowcase Hanging Graphic- Double Sided

NOTE: All Raster Art (jpg, tiff,psd, png, etc.) must be at least 100 dpi at print size.