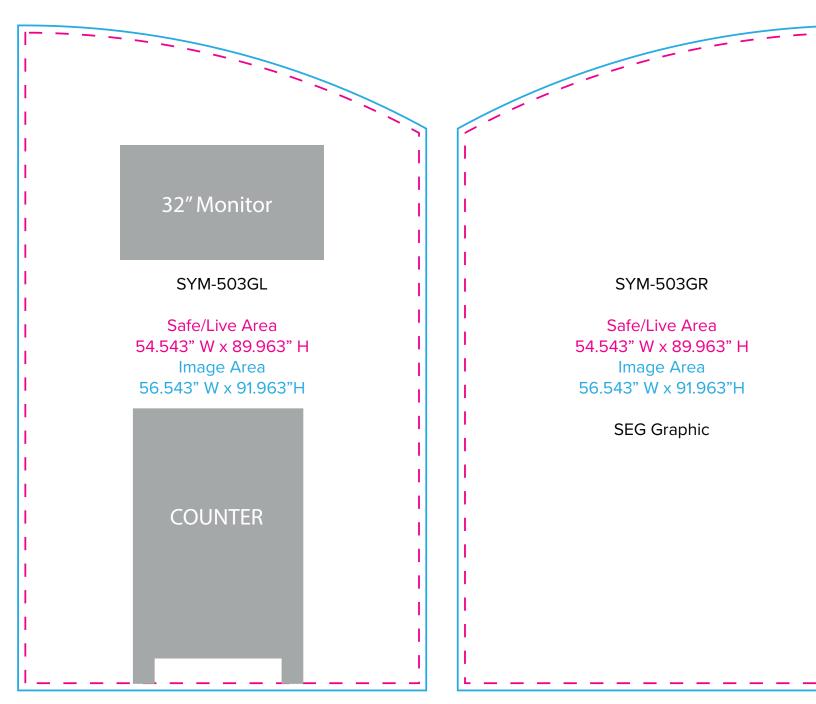

#### Graphic Template 20 x 20 Inline Exhibit Counter

Graphic Template 20 x 20 Inline Exhibit Backlit Counter - Double Sided