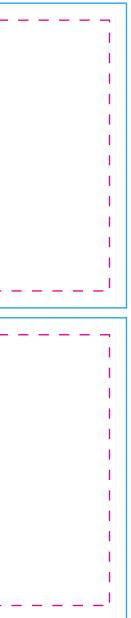

#### Graphic Template 20 x 20 Inline Exhibit Backlit Lightbox SEG - Double Sided

Graphic Template 20 x 20 Inline Exhibit Pillowcase Hanging Graphic- Double Sided

NOTE: All Raster Art (jpg, tiff,psd, png, etc.) must be at least 100 dpi at print size.