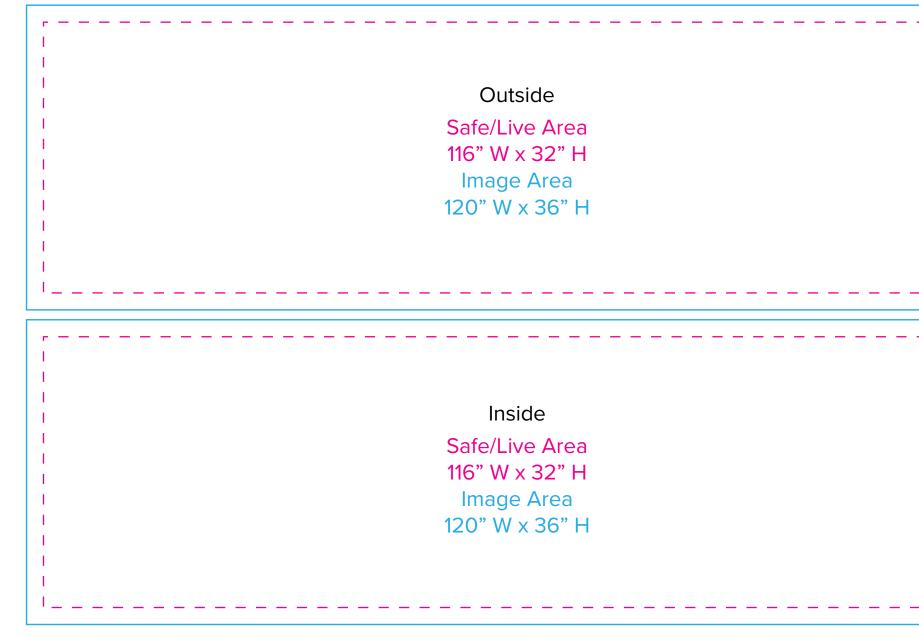

Graphic Template 20 x 20 Inline Exhibit Arched Backwall - SEG Graphic

Graphic Template 20 x 20 Inline Exhibit Arched Backwalls - SEG Graphics