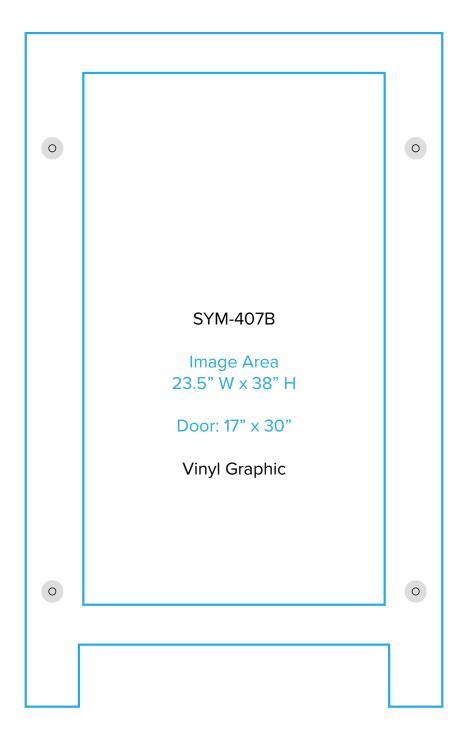

#### Graphic Template 20 x 20 Inline Exhibit Counter

Graphic Template 20 x 20 Inline Exhibit Backlit Counter - Double Sided