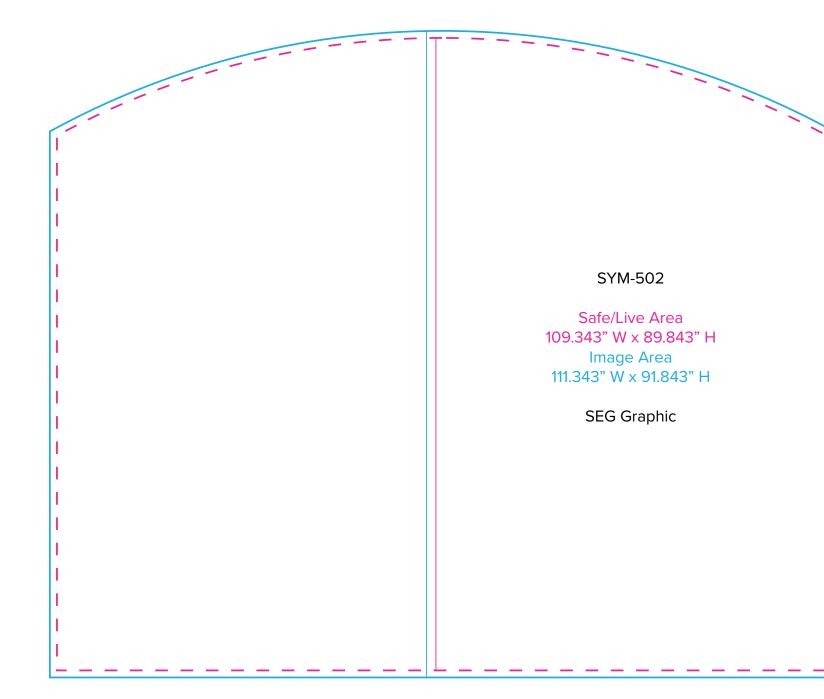

Graphic Template 20 x 20 Inline Exhibit Arched Backwall - SEG Graphic

Graphic Template 20 x 20 Inline Exhibit Arched Backwalls - SEG Graphics