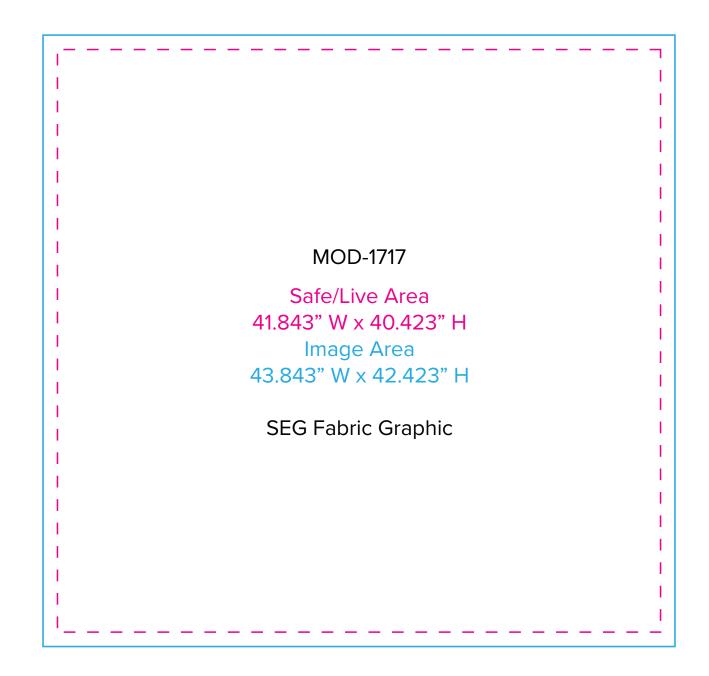

Graphic Template 20 x 20 Inline Exhibit Arched Backwall - SEG Graphic

Graphic Template 20 x 20 Inline Exhibit Arched Backwalls - SEG Graphics